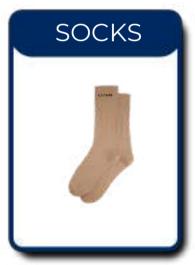

|
| Year 1 to Year 13 Boys and Girls PE Uniform | າ 14    |



#### FS 1 - FS 2 BOYS CORE UNIFORM















#### FS 1 - FS 2 GIRLS CORE UNIFORM



















#### Year 1 - Year 2 BOYS CORE UNIFORM















### Year 1 - Year 2 GIRLS CORE UNIFORM





Please refer to the size guide on Page16/17 All colors are for illustrative purposes only. Original colors might slightly vary.



#### Year 3 BOYS CORE UNIFORM

















## Year 3 GIRLS CORE UNIFORM

























#### Year 4 - Year 6 BOYS CORE UNIFORM

















## Year 4 - Year 6 GIRLS CORE UNIFORM

























#### Year 7 - Year 10 BOYS CORE UNIFORM



















#### Year 7 - Year 10 GIRLS CORE UNIFORM

























#### Year 11 - Year 13 BOYS CORE UNIFORM

















#### Year 11 - Year 13 GIRLS CORE UNIFORM







#### FS 1 TO FS 2 BOYS & GIRLS PE UNIFORM













#### Year 1 TO Year 13 BOYS & GIRLS PE UNIFORM