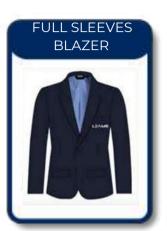

Uniform         | 10      |
| Year 11 - Year 13 Boys Core Uniform         | 11      |
| Year 11 - Year 13 Girls Core Uniform        | 12      |
| FS 1to FS 2 Boys and Girls PE Uniform       | 13      |
| Year 1 to Year 13 Boys and Girls PE Uniform | າ 14    |



#### FS 1 - FS 2 BOYS CORE UNIFORM















#### FS 1 - FS 2 GIRLS CORE UNIFORM



















#### Year 1 - Year 2 BOYS CORE UNIFORM















### Year 1 - Year 2 GIRLS CORE UNIFORM





Please refer to the size guide on Page16/17 All colors are for illustrative purposes only. Original colors might slightly vary.



#### Year 3 BOYS CORE UNIFORM

















## Year 3 GIRLS CORE UNIFORM

























#### Year 4 - Year 6 BOYS CORE UNIFORM

















## Year 4 - Year 6 GIRLS CORE UNIFORM

























#### Year 7 - Year 10 BOYS CORE UNIFORM



















#### Year 7 - Year 10 GIRLS CORE UNIFORM

























#### Year 11 - Year 13 BOYS CORE UNIFORM

















#### Year 11 - Year 13 GIRLS CORE UNIFORM







#### FS 1 TO FS 2 BOYS & GIRLS PE UNIFORM













#### Year 1 TO Year 13 BOYS & GIRLS PE UNIFORM