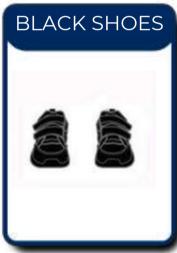

|
| Year 1 to Year 13 Boys and Girls PE Uniform | າ 14    |



#### FS 1 - FS 2 BOYS CORE UNIFORM















#### FS 1 - FS 2 GIRLS CORE UNIFORM



















#### Year 1 - Year 2 BOYS CORE UNIFORM















### Year 1 - Year 2 GIRLS CORE UNIFORM





Please refer to the size guide on Page16/17 All colors are for illustrative purposes only. Original colors might slightly vary.



#### Year 3 BOYS CORE UNIFORM

















## Year 3 GIRLS CORE UNIFORM

























#### Year 4 - Year 6 BOYS CORE UNIFORM

















## Year 4 - Year 6 GIRLS CORE UNIFORM

























#### Year 7 - Year 10 BOYS CORE UNIFORM



















#### Year 7 - Year 10 GIRLS CORE UNIFORM

























#### Year 11 - Year 13 BOYS CORE UNIFORM

















#### Year 11 - Year 13 GIRLS CORE UNIFORM







#### FS 1 TO FS 2 BOYS & GIRLS PE UNIFORM













#### Year 1 TO Year 13 BOYS & GIRLS PE UNIFORM