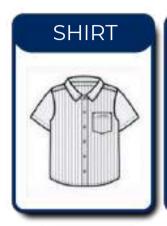

#### Year 1 - Year 2 BOYS CORE UNIFORM

#### Year 3 BOYS CORE UNIFORM

#### Year 4 - Year 6 BOYS CORE UNIFORM

#### Year 7 - Year 10 BOYS CORE UNIFORM

#### Year 11 - Year 13 BOYS CORE UNIFORM