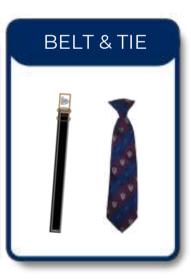

|
| Year 1 to Year 13 Boys and Girls PE Uniform | າ 14    |



#### FS 1 - FS 2 BOYS CORE UNIFORM















#### FS 1 - FS 2 GIRLS CORE UNIFORM



















#### Year 1 - Year 2 BOYS CORE UNIFORM















### Year 1 - Year 2 GIRLS CORE UNIFORM





Please refer to the size guide on Page16/17 All colors are for illustrative purposes only. Original colors might slightly vary.



#### Year 3 BOYS CORE UNIFORM

















## Year 3 GIRLS CORE UNIFORM

























#### Year 4 - Year 6 BOYS CORE UNIFORM

















## Year 4 - Year 6 GIRLS CORE UNIFORM

























#### Year 7 - Year 10 BOYS CORE UNIFORM



















#### Year 7 - Year 10 GIRLS CORE UNIFORM

























#### Year 11 - Year 13 BOYS CORE UNIFORM

















#### Year 11 - Year 13 GIRLS CORE UNIFORM







#### FS 1 TO FS 2 BOYS & GIRLS PE UNIFORM













#### Year 1 TO Year 13 BOYS & GIRLS PE UNIFORM