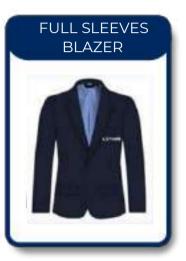

m         | 11      |
| Year 11 - Year 13 Girls Core Uniform        | 12      |
| FS 1to FS 2 Boys and Girls PE Uniform       | 13      |
| Year 1 to Year 13 Boys and Girls PE Uniform | າ 14    |



#### FS 1 - FS 2 BOYS CORE UNIFORM















#### FS 1 - FS 2 GIRLS CORE UNIFORM



















#### Year 1 - Year 2 BOYS CORE UNIFORM















### Year 1 - Year 2 GIRLS CORE UNIFORM





Please refer to the size guide on Page16/17 All colors are for illustrative purposes only. Original colors might slightly vary.



#### Year 3 BOYS CORE UNIFORM

















## Year 3 GIRLS CORE UNIFORM

























#### Year 4 - Year 6 BOYS CORE UNIFORM

















## Year 4 - Year 6 GIRLS CORE UNIFORM

























#### Year 7 - Year 10 BOYS CORE UNIFORM



















#### Year 7 - Year 10 GIRLS CORE UNIFORM

























#### Year 11 - Year 13 BOYS CORE UNIFORM

















#### Year 11 - Year 13 GIRLS CORE UNIFORM







#### FS 1 TO FS 2 BOYS & GIRLS PE UNIFORM













#### Year 1 TO Year 13 BOYS & GIRLS PE UNIFORM