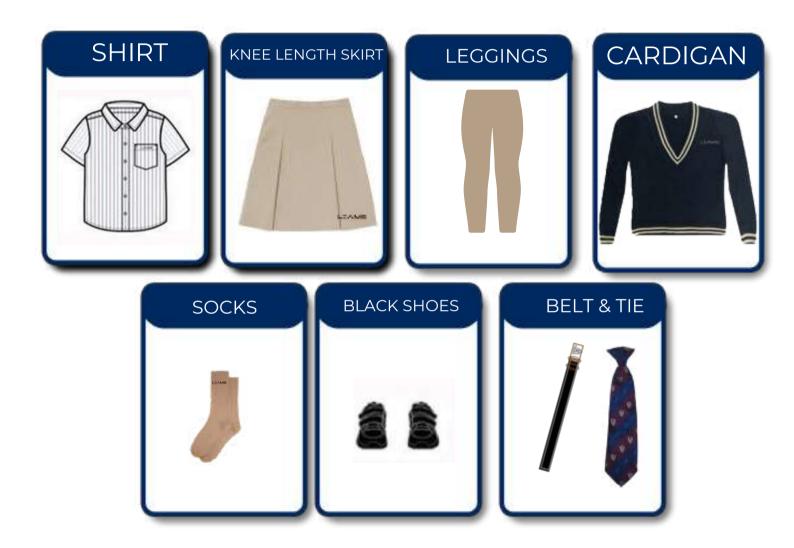

### Year 1 - Year 2 GIRLS CORE UNIFORM

Please refer to the size guide on Page16/17 All colors are for illustrative purposes only. Original colors might slightly vary.