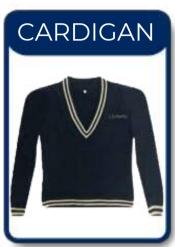

13      |
| Year 1 to Year 13 Boys and Girls PE Uniform | າ 14    |



#### FS 1 - FS 2 BOYS CORE UNIFORM















#### FS 1 - FS 2 GIRLS CORE UNIFORM



















#### Year 1 - Year 2 BOYS CORE UNIFORM















### Year 1 - Year 2 GIRLS CORE UNIFORM





Please refer to the size guide on Page16/17 All colors are for illustrative purposes only. Original colors might slightly vary.



#### Year 3 BOYS CORE UNIFORM

















## Year 3 GIRLS CORE UNIFORM

























#### Year 4 - Year 6 BOYS CORE UNIFORM

















## Year 4 - Year 6 GIRLS CORE UNIFORM

























#### Year 7 - Year 10 BOYS CORE UNIFORM



















#### Year 7 - Year 10 GIRLS CORE UNIFORM

























#### Year 11 - Year 13 BOYS CORE UNIFORM

















#### Year 11 - Year 13 GIRLS CORE UNIFORM







#### FS 1 TO FS 2 BOYS & GIRLS PE UNIFORM













#### Year 1 TO Year 13 BOYS & GIRLS PE UNIFORM