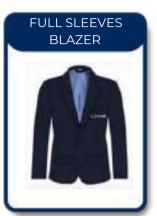

Uniform          | 8       |
| Year 7 - Year 10 Boys Core Uniform          | 9       |
| Year 7 - Year 10 Girls Core Uniform         | 10      |
| Year 11 - Year 13 Boys Core Uniform         | 11      |
| Year 11 - Year 13 Girls Core Uniform        | 12      |
| FS 1to FS 2 Boys and Girls PE Uniform       | 13      |
| Year 1 to Year 13 Boys and Girls PE Uniform | າ 14    |



#### FS 1 - FS 2 BOYS CORE UNIFORM















#### FS 1 - FS 2 GIRLS CORE UNIFORM



















#### Year 1 - Year 2 BOYS CORE UNIFORM















### Year 1 - Year 2 GIRLS CORE UNIFORM





Please refer to the size guide on Page16/17 All colors are for illustrative purposes only. Original colors might slightly vary.



#### Year 3 BOYS CORE UNIFORM

















## Year 3 GIRLS CORE UNIFORM

























#### Year 4 - Year 6 BOYS CORE UNIFORM

















## Year 4 - Year 6 GIRLS CORE UNIFORM

























#### Year 7 - Year 10 BOYS CORE UNIFORM



















#### Year 7 - Year 10 GIRLS CORE UNIFORM

























#### Year 11 - Year 13 BOYS CORE UNIFORM

















#### Year 11 - Year 13 GIRLS CORE UNIFORM







#### FS 1 TO FS 2 BOYS & GIRLS PE UNIFORM













#### Year 1 TO Year 13 BOYS & GIRLS PE UNIFORM