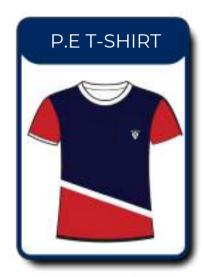

ORM















#### FS 1 - FS 2 GIRLS CORE UNIFORM



















#### Year 1 - Year 2 BOYS CORE UNIFORM















### Year 1 - Year 2 GIRLS CORE UNIFORM





Please refer to the size guide on Page16/17 All colors are for illustrative purposes only. Original colors might slightly vary.



#### Year 3 BOYS CORE UNIFORM

















## Year 3 GIRLS CORE UNIFORM

























#### Year 4 - Year 6 BOYS CORE UNIFORM

















## Year 4 - Year 6 GIRLS CORE UNIFORM

























#### Year 7 - Year 10 BOYS CORE UNIFORM



















#### Year 7 - Year 10 GIRLS CORE UNIFORM

























#### Year 11 - Year 13 BOYS CORE UNIFORM

















#### Year 11 - Year 13 GIRLS CORE UNIFORM







#### FS 1 TO FS 2 BOYS & GIRLS PE UNIFORM













#### Year 1 TO Year 13 BOYS & GIRLS PE UNIFORM