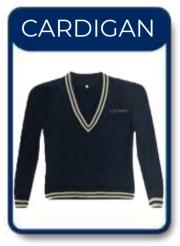

| 11      |
| Year 11 - Year 13 Girls Core Uniform        | 12      |
| FS 1to FS 2 Boys and Girls PE Uniform       | 13      |
| Year 1 to Year 13 Boys and Girls PE Uniform | າ 14    |



#### FS 1 - FS 2 BOYS CORE UNIFORM















#### FS 1 - FS 2 GIRLS CORE UNIFORM



















#### Year 1 - Year 2 BOYS CORE UNIFORM















### Year 1 - Year 2 GIRLS CORE UNIFORM





Please refer to the size guide on Page16/17 All colors are for illustrative purposes only. Original colors might slightly vary.



#### Year 3 BOYS CORE UNIFORM

















## Year 3 GIRLS CORE UNIFORM

























#### Year 4 - Year 6 BOYS CORE UNIFORM

















## Year 4 - Year 6 GIRLS CORE UNIFORM

























#### Year 7 - Year 10 BOYS CORE UNIFORM



















#### Year 7 - Year 10 GIRLS CORE UNIFORM

























#### Year 11 - Year 13 BOYS CORE UNIFORM

















#### Year 11 - Year 13 GIRLS CORE UNIFORM







#### FS 1 TO FS 2 BOYS & GIRLS PE UNIFORM













#### Year 1 TO Year 13 BOYS & GIRLS PE UNIFORM