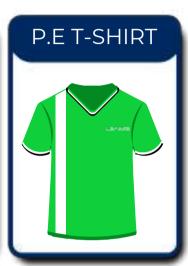

#### Year 1 - Year 2 BOYS CORE UNIFORM















### Year 1 - Year 2 GIRLS CORE UNIFORM





Please refer to the size guide on Page16/17 All colors are for illustrative purposes only. Original colors might slightly vary.



#### Year 3 BOYS CORE UNIFORM

















## Year 3 GIRLS CORE UNIFORM

























#### Year 4 - Year 6 BOYS CORE UNIFORM

















## Year 4 - Year 6 GIRLS CORE UNIFORM

























#### Year 7 - Year 10 BOYS CORE UNIFORM



















#### Year 7 - Year 10 GIRLS CORE UNIFORM

























#### Year 11 - Year 13 BOYS CORE UNIFORM

















#### Year 11 - Year 13 GIRLS CORE UNIFORM







#### FS 1 TO FS 2 BOYS & GIRLS PE UNIFORM













#### Year 1 TO Year 13 BOYS & GIRLS PE UNIFORM