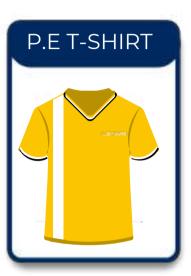

#### Year 1 - Year 2 BOYS CORE UNIFORM















### Year 1 - Year 2 GIRLS CORE UNIFORM





Please refer to the size guide on Page16/17 All colors are for illustrative purposes only. Original colors might slightly vary.



#### Year 3 BOYS CORE UNIFORM

















## Year 3 GIRLS CORE UNIFORM

























#### Year 4 - Year 6 BOYS CORE UNIFORM

















## Year 4 - Year 6 GIRLS CORE UNIFORM

























#### Year 7 - Year 10 BOYS CORE UNIFORM



















#### Year 7 - Year 10 GIRLS CORE UNIFORM

























#### Year 11 - Year 13 BOYS CORE UNIFORM

















#### Year 11 - Year 13 GIRLS CORE UNIFORM







#### FS 1 TO FS 2 BOYS & GIRLS PE UNIFORM













#### Year 1 TO Year 13 BOYS & GIRLS PE UNIFORM