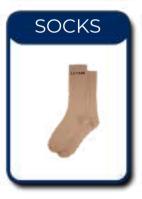

form          | 8       |
| Year 7 - Year 10 Boys Core Uniform          | 9       |
| Year 7 - Year 10 Girls Core Uniform         | 10      |
| Year 11 - Year 13 Boys Core Uniform         | 11      |
| Year 11 - Year 13 Girls Core Uniform        | 12      |
| FS 1to FS 2 Boys and Girls PE Uniform       | 13      |
| Year 1 to Year 13 Boys and Girls PE Uniform | າ 14    |



#### FS 1 - FS 2 BOYS CORE UNIFORM















#### FS 1 - FS 2 GIRLS CORE UNIFORM



















#### Year 1 - Year 2 BOYS CORE UNIFORM















### Year 1 - Year 2 GIRLS CORE UNIFORM





Please refer to the size guide on Page16/17 All colors are for illustrative purposes only. Original colors might slightly vary.



#### Year 3 BOYS CORE UNIFORM

















## Year 3 GIRLS CORE UNIFORM

























#### Year 4 - Year 6 BOYS CORE UNIFORM

















## Year 4 - Year 6 GIRLS CORE UNIFORM

























#### Year 7 - Year 10 BOYS CORE UNIFORM



















#### Year 7 - Year 10 GIRLS CORE UNIFORM

























#### Year 11 - Year 13 BOYS CORE UNIFORM

















#### Year 11 - Year 13 GIRLS CORE UNIFORM







#### FS 1 TO FS 2 BOYS & GIRLS PE UNIFORM













#### Year 1 TO Year 13 BOYS & GIRLS PE UNIFORM