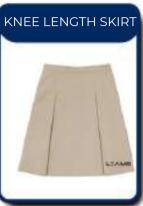

### Year 1 - Year 2 GIRLS CORE UNIFORM

Please refer to the size guide on Page16/17 All colors are for illustrative purposes only. Original colors might slightly vary.

## Year 3 GIRLS CORE UNIFORM

## Year 4 - Year 6 GIRLS CORE UNIFORM

#### Year 7 - Year 10 GIRLS CORE UNIFORM

#### Year 11 - Year 13 GIRLS CORE UNIFORM