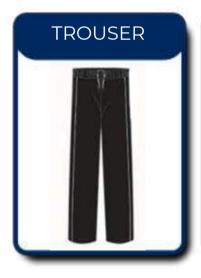

#### Year 1 - Year 2 BOYS CORE UNIFORM















### Year 1 - Year 2 GIRLS CORE UNIFORM





Please refer to the size guide on Page16/17 All colors are for illustrative purposes only. Original colors might slightly vary.



#### Year 3 BOYS CORE UNIFORM

















## Year 3 GIRLS CORE UNIFORM

























#### Year 4 - Year 6 BOYS CORE UNIFORM

















## Year 4 - Year 6 GIRLS CORE UNIFORM

























#### Year 7 - Year 10 BOYS CORE UNIFORM



















#### Year 7 - Year 10 GIRLS CORE UNIFORM

























#### Year 11 - Year 13 BOYS CORE UNIFORM

















#### Year 11 - Year 13 GIRLS CORE UNIFORM







#### FS 1 TO FS 2 BOYS & GIRLS PE UNIFORM













#### Year 1 TO Year 13 BOYS & GIRLS PE UNIFORM