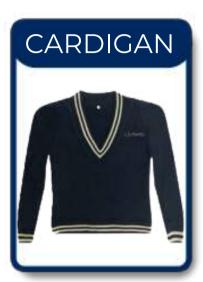

|
| Year 1 - Year 2 Girls Core Uniform          | 4       |
| Year 3 - Boys Core Uniform                  | 5       |
| Year 3 - Girls Core Uniform                 | 6       |
| Year 4 - Year 6 Boys Core Uniform           | 7       |
| Year 4 - Year 6 Girls Core Uniform          | 8       |
| Year 7 - Year 10 Boys Core Uniform          | 9       |
| Year 7 - Year 10 Girls Core Uniform         | 10      |
| Year 11 - Year 13 Boys Core Uniform         | 11      |
| Year 11 - Year 13 Girls Core Uniform        | 12      |
| FS 1to FS 2 Boys and Girls PE Uniform       | 13      |
| Year 1 to Year 13 Boys and Girls PE Uniform | າ 14    |



#### FS 1 - FS 2 BOYS CORE UNIFORM















#### FS 1 - FS 2 GIRLS CORE UNIFORM



















#### Year 1 - Year 2 BOYS CORE UNIFORM















### Year 1 - Year 2 GIRLS CORE UNIFORM





Please refer to the size guide on Page16/17 All colors are for illustrative purposes only. Original colors might slightly vary.



#### Year 3 BOYS CORE UNIFORM

















## Year 3 GIRLS CORE UNIFORM

























#### Year 4 - Year 6 BOYS CORE UNIFORM

















## Year 4 - Year 6 GIRLS CORE UNIFORM

























#### Year 7 - Year 10 BOYS CORE UNIFORM



















#### Year 7 - Year 10 GIRLS CORE UNIFORM

























#### Year 11 - Year 13 BOYS CORE UNIFORM

















#### Year 11 - Year 13 GIRLS CORE UNIFORM







#### FS 1 TO FS 2 BOYS & GIRLS PE UNIFORM













#### Year 1 TO Year 13 BOYS & GIRLS PE UNIFORM