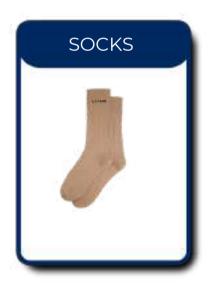

|
| Year 1 - Year 2 Girls Core Uniform          | 4       |
| Year 3 - Boys Core Uniform                  | 5       |
| Year 3 - Girls Core Uniform                 | 6       |
| Year 4 - Year 6 Boys Core Uniform           | 7       |
| Year 4 - Year 6 Girls Core Uniform          | 8       |
| Year 7 - Year 10 Boys Core Uniform          | 9       |
| Year 7 - Year 10 Girls Core Uniform         | 10      |
| Year 11 - Year 13 Boys Core Uniform         | 11      |
| Year 11 - Year 13 Girls Core Uniform        | 12      |
| FS 1to FS 2 Boys and Girls PE Uniform       | 13      |
| Year 1 to Year 13 Boys and Girls PE Uniform | າ 14    |



#### FS 1 - FS 2 BOYS CORE UNIFORM















#### FS 1 - FS 2 GIRLS CORE UNIFORM



















#### Year 1 - Year 2 BOYS CORE UNIFORM















### Year 1 - Year 2 GIRLS CORE UNIFORM





Please refer to the size guide on Page16/17 All colors are for illustrative purposes only. Original colors might slightly vary.



#### Year 3 BOYS CORE UNIFORM

















## Year 3 GIRLS CORE UNIFORM

























#### Year 4 - Year 6 BOYS CORE UNIFORM

















## Year 4 - Year 6 GIRLS CORE UNIFORM

























#### Year 7 - Year 10 BOYS CORE UNIFORM



















#### Year 7 - Year 10 GIRLS CORE UNIFORM

























#### Year 11 - Year 13 BOYS CORE UNIFORM

















#### Year 11 - Year 13 GIRLS CORE UNIFORM







#### FS 1 TO FS 2 BOYS & GIRLS PE UNIFORM













#### Year 1 TO Year 13 BOYS & GIRLS PE UNIFORM