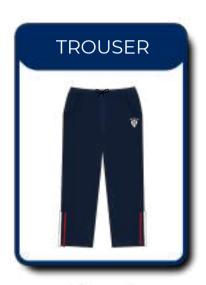

M















#### FS 1 - FS 2 GIRLS CORE UNIFORM



















#### Year 1 - Year 2 BOYS CORE UNIFORM















### Year 1 - Year 2 GIRLS CORE UNIFORM





Please refer to the size guide on Page16/17 All colors are for illustrative purposes only. Original colors might slightly vary.



#### Year 3 BOYS CORE UNIFORM

















## Year 3 GIRLS CORE UNIFORM

























#### Year 4 - Year 6 BOYS CORE UNIFORM

















## Year 4 - Year 6 GIRLS CORE UNIFORM

























#### Year 7 - Year 10 BOYS CORE UNIFORM



















#### Year 7 - Year 10 GIRLS CORE UNIFORM

























#### Year 11 - Year 13 BOYS CORE UNIFORM

















#### Year 11 - Year 13 GIRLS CORE UNIFORM







#### FS 1 TO FS 2 BOYS & GIRLS PE UNIFORM













#### Year 1 TO Year 13 BOYS & GIRLS PE UNIFORM