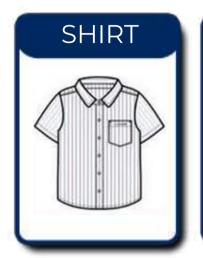

iform         | 11      |
| Year 11 - Year 13 Girls Core Uniform        | 12      |
| FS 1to FS 2 Boys and Girls PE Uniform       | 13      |
| Year 1 to Year 13 Boys and Girls PE Uniform | າ 14    |



#### FS 1 - FS 2 BOYS CORE UNIFORM















#### FS 1 - FS 2 GIRLS CORE UNIFORM



















#### Year 1 - Year 2 BOYS CORE UNIFORM















### Year 1 - Year 2 GIRLS CORE UNIFORM





Please refer to the size guide on Page16/17 All colors are for illustrative purposes only. Original colors might slightly vary.



#### Year 3 BOYS CORE UNIFORM

















## Year 3 GIRLS CORE UNIFORM

























#### Year 4 - Year 6 BOYS CORE UNIFORM

















## Year 4 - Year 6 GIRLS CORE UNIFORM

























#### Year 7 - Year 10 BOYS CORE UNIFORM



















#### Year 7 - Year 10 GIRLS CORE UNIFORM

























#### Year 11 - Year 13 BOYS CORE UNIFORM

















#### Year 11 - Year 13 GIRLS CORE UNIFORM







#### FS 1 TO FS 2 BOYS & GIRLS PE UNIFORM













#### Year 1 TO Year 13 BOYS & GIRLS PE UNIFORM