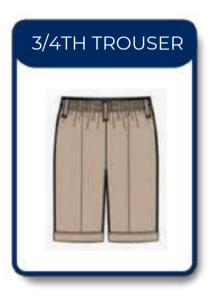

3       |
| Year 1 - Year 2 Girls Core Uniform          | 4       |
| Year 3 - Boys Core Uniform                  | 5       |
| Year 3 - Girls Core Uniform                 | 6       |
| Year 4 - Year 6 Boys Core Uniform           | 7       |
| Year 4 - Year 6 Girls Core Uniform          | 8       |
| Year 7 - Year 10 Boys Core Uniform          | 9       |
| Year 7 - Year 10 Girls Core Uniform         | 10      |
| Year 11 - Year 13 Boys Core Uniform         | 11      |
| Year 11 - Year 13 Girls Core Uniform        | 12      |
| FS 1to FS 2 Boys and Girls PE Uniform       | 13      |
| Year 1 to Year 13 Boys and Girls PE Uniform | າ 14    |



#### FS 1 - FS 2 BOYS CORE UNIFORM















#### FS 1 - FS 2 GIRLS CORE UNIFORM



















#### Year 1 - Year 2 BOYS CORE UNIFORM















### Year 1 - Year 2 GIRLS CORE UNIFORM





Please refer to the size guide on Page16/17 All colors are for illustrative purposes only. Original colors might slightly vary.



#### Year 3 BOYS CORE UNIFORM

















## Year 3 GIRLS CORE UNIFORM

























#### Year 4 - Year 6 BOYS CORE UNIFORM

















## Year 4 - Year 6 GIRLS CORE UNIFORM

























#### Year 7 - Year 10 BOYS CORE UNIFORM



















#### Year 7 - Year 10 GIRLS CORE UNIFORM

























#### Year 11 - Year 13 BOYS CORE UNIFORM

















#### Year 11 - Year 13 GIRLS CORE UNIFORM







#### FS 1 TO FS 2 BOYS & GIRLS PE UNIFORM













#### Year 1 TO Year 13 BOYS & GIRLS PE UNIFORM