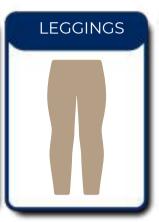

#### FS 1 TO FS 2 BOYS & GIRLS PE UNIFORM

#### Year 1 TO Year 13 BOYS & GIRLS PE UNIFORM