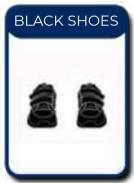

rm          | 8       |
| Year 7 - Year 10 Boys Core Uniform          | 9       |
| Year 7 - Year 10 Girls Core Uniform         | 10      |
| Year 11 - Year 13 Boys Core Uniform         | 11      |
| Year 11 - Year 13 Girls Core Uniform        | 12      |
| FS 1to FS 2 Boys and Girls PE Uniform       | 13      |
| Year 1 to Year 13 Boys and Girls PE Uniform | າ 14    |



#### FS 1 - FS 2 BOYS CORE UNIFORM















#### FS 1 - FS 2 GIRLS CORE UNIFORM



















#### Year 1 - Year 2 BOYS CORE UNIFORM















### Year 1 - Year 2 GIRLS CORE UNIFORM





Please refer to the size guide on Page16/17 All colors are for illustrative purposes only. Original colors might slightly vary.



#### Year 3 BOYS CORE UNIFORM

















## Year 3 GIRLS CORE UNIFORM

























#### Year 4 - Year 6 BOYS CORE UNIFORM

















## Year 4 - Year 6 GIRLS CORE UNIFORM

























#### Year 7 - Year 10 BOYS CORE UNIFORM



















#### Year 7 - Year 10 GIRLS CORE UNIFORM

























#### Year 11 - Year 13 BOYS CORE UNIFORM

















#### Year 11 - Year 13 GIRLS CORE UNIFORM







#### FS 1 TO FS 2 BOYS & GIRLS PE UNIFORM













#### Year 1 TO Year 13 BOYS & GIRLS PE UNIFORM