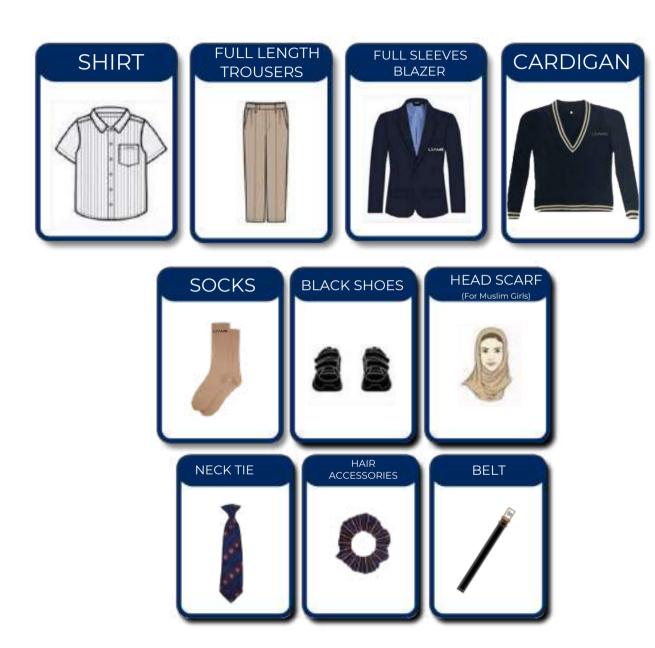

rm | າ 14    |



#### FS 1 - FS 2 BOYS CORE UNIFORM















#### FS 1 - FS 2 GIRLS CORE UNIFORM



















#### Year 1 - Year 2 BOYS CORE UNIFORM















### Year 1 - Year 2 GIRLS CORE UNIFORM





Please refer to the size guide on Page16/17 All colors are for illustrative purposes only. Original colors might slightly vary.



#### Year 3 BOYS CORE UNIFORM

















## Year 3 GIRLS CORE UNIFORM

























#### Year 4 - Year 6 BOYS CORE UNIFORM

















## Year 4 - Year 6 GIRLS CORE UNIFORM

























#### Year 7 - Year 10 BOYS CORE UNIFORM



















#### Year 7 - Year 10 GIRLS CORE UNIFORM

























#### Year 11 - Year 13 BOYS CORE UNIFORM

















#### Year 11 - Year 13 GIRLS CORE UNIFORM







#### FS 1 TO FS 2 BOYS & GIRLS PE UNIFORM













#### Year 1 TO Year 13 BOYS & GIRLS PE UNIFORM