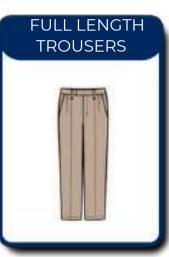

orm         | 11      |
| Year 11 - Year 13 Girls Core Uniform        | 12      |
| FS 1to FS 2 Boys and Girls PE Uniform       | 13      |
| Year 1 to Year 13 Boys and Girls PE Uniform | າ 14    |



#### FS 1 - FS 2 BOYS CORE UNIFORM















#### FS 1 - FS 2 GIRLS CORE UNIFORM



















#### Year 1 - Year 2 BOYS CORE UNIFORM















### Year 1 - Year 2 GIRLS CORE UNIFORM





Please refer to the size guide on Page16/17 All colors are for illustrative purposes only. Original colors might slightly vary.



#### Year 3 BOYS CORE UNIFORM

















## Year 3 GIRLS CORE UNIFORM

























#### Year 4 - Year 6 BOYS CORE UNIFORM

















## Year 4 - Year 6 GIRLS CORE UNIFORM

























#### Year 7 - Year 10 BOYS CORE UNIFORM



















#### Year 7 - Year 10 GIRLS CORE UNIFORM

























#### Year 11 - Year 13 BOYS CORE UNIFORM

















#### Year 11 - Year 13 GIRLS CORE UNIFORM







#### FS 1 TO FS 2 BOYS & GIRLS PE UNIFORM













#### Year 1 TO Year 13 BOYS & GIRLS PE UNIFORM