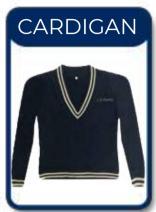

niform         | 10      |
| Year 11 - Year 13 Boys Core Uniform         | 11      |
| Year 11 - Year 13 Girls Core Uniform        | 12      |
| FS 1to FS 2 Boys and Girls PE Uniform       | 13      |
| Year 1 to Year 13 Boys and Girls PE Uniform | າ 14    |



#### FS 1 - FS 2 BOYS CORE UNIFORM















#### FS 1 - FS 2 GIRLS CORE UNIFORM



















#### Year 1 - Year 2 BOYS CORE UNIFORM















### Year 1 - Year 2 GIRLS CORE UNIFORM





Please refer to the size guide on Page16/17 All colors are for illustrative purposes only. Original colors might slightly vary.



#### Year 3 BOYS CORE UNIFORM

















## Year 3 GIRLS CORE UNIFORM

























#### Year 4 - Year 6 BOYS CORE UNIFORM

















## Year 4 - Year 6 GIRLS CORE UNIFORM

























#### Year 7 - Year 10 BOYS CORE UNIFORM



















#### Year 7 - Year 10 GIRLS CORE UNIFORM

























#### Year 11 - Year 13 BOYS CORE UNIFORM

















#### Year 11 - Year 13 GIRLS CORE UNIFORM







#### FS 1 TO FS 2 BOYS & GIRLS PE UNIFORM













#### Year 1 TO Year 13 BOYS & GIRLS PE UNIFORM