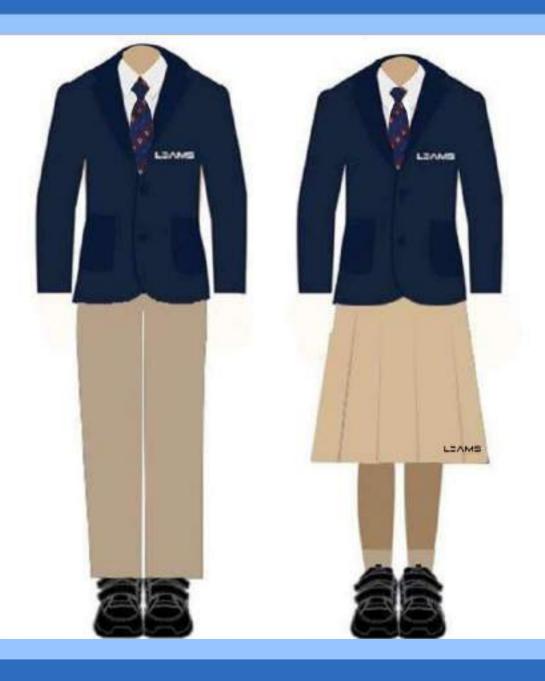

#### Year 7 - Year 10 BOYS CORE UNIFORM

#### Year 7 - Year 10 GIRLS CORE UNIFORM